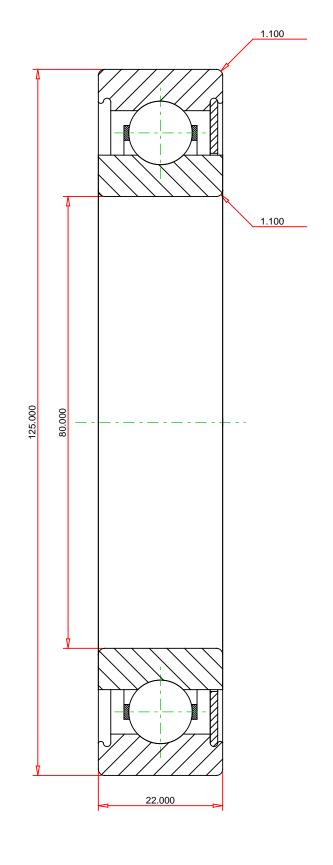

| Dimensions        |            | - |
|-------------------|------------|---|
| utside Diameter D | 125.000 mm |   |

| Outside Ring Width B | 22.000 mm |
|----------------------|-----------|
| Radius Rs min        | 1.100 mm  |